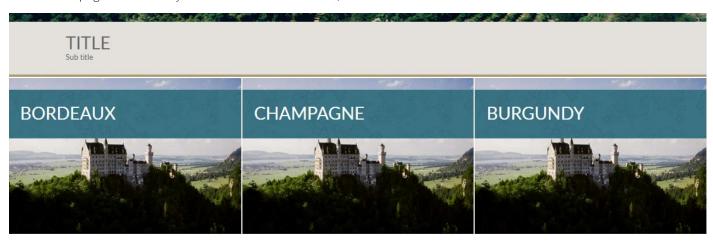

#### 3.3 Pod information

Pod information refers to how this page will appear when it is referenced by another page or as a related page for example Within the hero related pages you may edit the following fields:

- Title i.e. Burgundy
- Sub title i.e. France
- Tooltip
- Theme
- Background image 666 x 444px