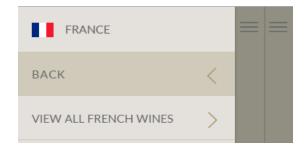

## 3.4 Side menu information

Side menu information refers to how this page will appear in the 'Browse by' menu

Within the hero related pages you may edit the following fields:

- Show in 'Browse by menu' if unticked this page will be hidden
- Flag
- Label i.e. France
- View all label i.e. View all French wines