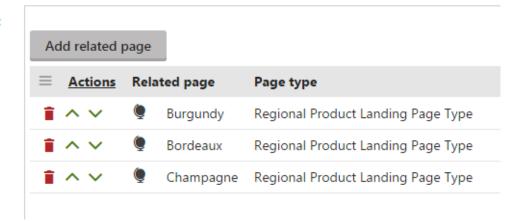

## 3.2 Hero related pages

Hero related pages stick directly underneath the hero banner;

Within the hero related pages you may edit the following fields:

Title

#### ONLINE

- Sub title
- 'Add related page' selection tool

N.B if nothing is added, this section will be hidden.

#### 3.3 Pod information

Pod information refers to how this page will appear when it is referenced by another page or as a related page for example Within the hero related pages you may edit the following fields:

- Title i.e. Burgundy
- Sub title i.e. France
- Tooltip
- Theme
- Background image 666 x 444px

## **POPULAR REGIONS**

To add a Page pod container, select the page items folder and click '+', 'Page Item – Page pod container'.

Save a title for the Page pod container and then add 'related pages' by selecting 'Add related page' and selecting a related page from within the site.