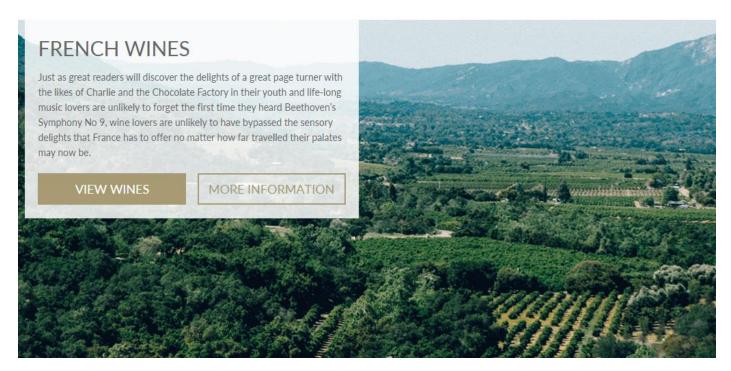

#### 3.1 Hero area

Within the hero area you may add the following fields:

- Name (for reference)
- Title
- Short description
- Show hero banner

#### 3.1.1 With hero banner

When 'Show hero banner' is selected the admin will allow you to complete these additional fields;

- Background image 1920 x 500px
- Button 1
  - o Text to appear on the button
  - o Tooltip to appear on roll over of the button
  - Link type
    - Internal page on the website
    - External page outside of the website i.e. google.com
    - Page item / Page section linking to an element on the same page i.e product list or a page item
- Button 2
  - As per above

View with 'Show hero banner' not selected

*View with 'Show hero banner' selected and both button 1 & 2 completed.* 